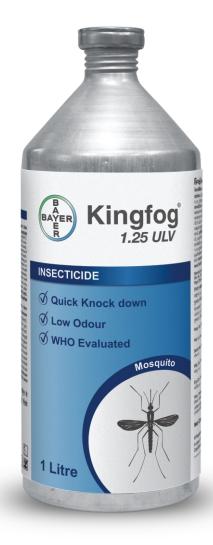

### **ACTIVE INGREDIENT**

Deltamethrin 1.25% ULV

#### **BENEFITS**

- Effective against vectors of human diseases viz. Anopheles, Culex and Aedes
- Extremely low dosage needed (0.5 g a.i./ ha)
- Useful during epidemic situations
- Certified with BIS ISI Mark
- Quick knock Down
- Low Odour
- WHO Evaluated

#### **PACK**

1litre

Public Health Insecticide for effective management of adult mosquitoes