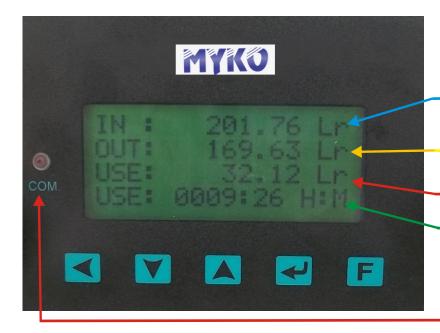

## **Fuel Calculator**

Indicate total fuel supply toward engine

Indicate total fuel supply toward engine

Indicate total fuel consumption

Indicate time of fuel supply and return

Indication of option output

## Features & technical data

In their facility to enter: fuel filling qty, and its add in total filling automatic when you press enter key,

- 1) Indicate total fuel consumption, Indicate total fuel supply toward engine, Indicate total fuel return from engine.
- 2) Indicate total time of fuel supply, Indicate total time of Fuel return, Indicate total time of Fuel consumption.
- 3) Indicate fuel consumption, supply fuel and return fuel flow rate: litter/hour.
- 4) Total filling, Total consume, and balance fuel in tank

above all 4 display change with shift key, 8 digit, 4 line lcd display

Suitable with all fuel flow sensor

On board power supply from Vehicle-8 - 30 VDC

Flow sensor exciting power 12vdc from panel

Output: RS-232/RS-485 MODBUS