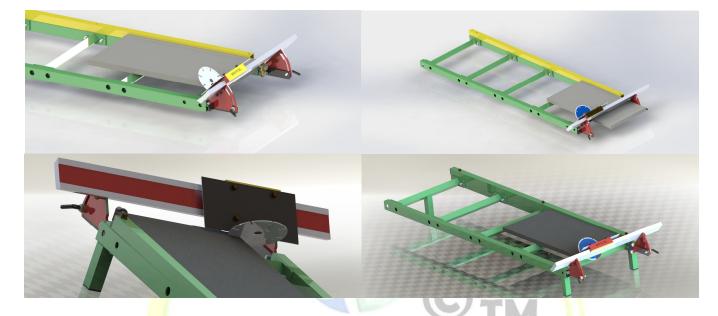

### **45 Degree Stone cutting PENAL**

Only PENAL Market Price Rs.5500/- Only PENAL Tools Price Rs.4000/- DISTRIBUTOR Price Rs.3500/-

#### **Product Description:**

PENAL 90 Degree and 45 Degree stone and wood cutting Technology Size : 54" x 22" x 6" weight : 10.0kg Box size : NO Box Use Machine: Only CM4 Model Cutting Thickness: 1.2" (30MM)(4" Blades) Cutting Thickness: 1.5" (38MM)(5" Blades) Cutting Lenth: 12" Degree : 90 Degree and 45 Degree Use : Windo amd door 45 degree cutting