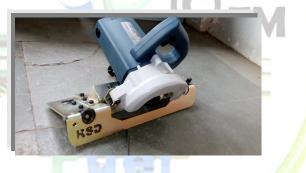

## **Product Description:**

Unlimited 45 Degree stone and wood cutting Roller Size : 13" x 4" x 2" weight : 1.5kg Box size : 14" x 6" x 4" Use Machine: Only CM5 Model Cutting Thickness: 1.2" (30MM)(4" Blades) Cutting Thickness: 1.5" (38MM)(5" Blades) Cutting Lenth:13" to Unlimited Lenth Degree : 45

#### **Product Description:**

PENAL 90 Degree and 45 Degree stone and wood cutting Technology Size : 54" x 22" x 6" weight : 10.0kg Box size : NO Box Use Machine: Only CM4 Model Cutting Thickness: 1.2" (30MM)(4" Blades) Cutting Thickness: 1.5" (38MM)(5" Blades) Cutting Lenth: 12" Degree : 90 Degree and 45 Degree Use : Windo amd door 45 degree cutting