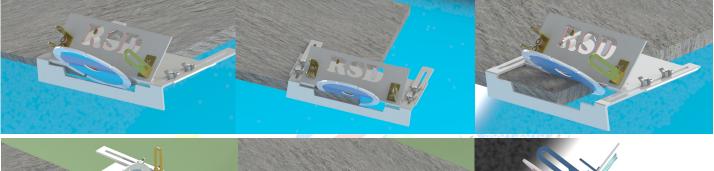

## **Product Description:**

Unlimited 45 Degree stone and wood cutting Roller Size : 13" x 4" x 2" weight : 1.5kg Box size : 14" x 6" x 4" Use Machine: Only CM5 Model Cutting Thickness: 1.2" (30MM)(4" Blades) Cutting Thickness: 1.5" (38MM)(5" Blades) Cutting Lenth:13" to Unlimited Lenth Degree : 45

## **Product Description:**

OPEN PLEATS 90 Degree and 45 Degree stone and wood cutting 2in1 Technology Size : 9" x 6" x 2" weight : 1.0kg Box size : 10" x 7" x 4" Use Machine: Only CM5 Model Cutting Thickness: 1.2" (30MM)(4" Blades) Cutting Thickness: 1.5" (38MM)(5" Blades) Cutting Lenth: 9" to Unlimited Lenth Degree : 90 Degree and 45 Degree

#### **Product Description:**

PENAL 90 Degree and 45 Degree stone and wood cutting Technology Size : 54" x 22" x 6" weight : 10.0kg Box size : NO Box Use Machine: Only CM4 Model Cutting Thickness: 1.2" (30MM)(4" Blades) Cutting Thickness: 1.5" (38MM)(5" Blades) Cutting Lenth: 12" Degree : 90 Degree and 45 Degree Use : Windo amd door 45 degree cutting