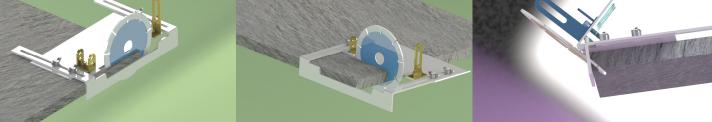

## **Product Description:**

Unlimited 45 Degree stone and wood cutting Roller Size : 13" x 4" x 2" weight : 1.5kg Box size : 14" x 6" x 4" Use Machine: Only CM5 Model Cutting Thickness: 1.2" (30MM)(4" Blades) Cutting Thickness: 1.5" (38MM)(5" Blades) Cutting Lenth:13" to Unlimited Lenth Degree : 45

## **Product Description:**

OPEN PLEATS 90 Degree and 45 Degree stone and wood cutting 2in1 Technology Size : 9" x 6" x 2" weight : 1.0kg Box size : 10" x 7" x 4" Use Machine: Only CM5 Model Cutting Thickness: 1.2" (30MM)(4" Blades) Cutting Thickness: 1.5" (38MM)(5" Blades) Cutting Lenth: 9" to Unlimited Lenth Degree : 90 Degree and 45 Degree

#### **Product Description:**

PENAL 90 Degree and 45 Degree stone and wood cutting Technology Size : 54" x 22" x 6" weight : 10.0kg Box size : NO Box Use Machine: Only CM4 Model Cutting Thickness: 1.2" (30MM)(4" Blades) Cutting Thickness: 1.5" (38MM)(5" Blades) Cutting Lenth: 12" Degree : 90 Degree and 45 Degree Use : Windo amd door 45 degree cutting