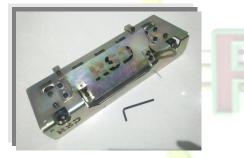

## **Product Description:**

Unlimited 45 Degree stone and wood cutting Roller Size : 13" x 4" x 2" weight : 1.5kg Box size : 14" x 6" x 4" Use Machine: Only CM5 Model Cutting Thickness: 1.2" (30MM)(4" Blades) Cutting Thickness: 1.5" (38MM)(5" Blades) Cutting Lenth:13" to Unlimited Lenth Degree : 45