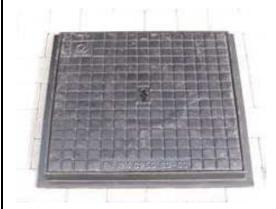

### SOLID TOP SQUARE MANHOLE COVER & FRAME 450X450 SINGLE SEAL

## **GREY CAST IRON**

| PRODUCT | CLEAR OPENING | OVERALL BASE | HEIGHT  | TYPE | LOADING | WEIGHT    |
|---------|---------------|--------------|---------|------|---------|-----------|
| ID NO.  | ( A ) mm      | (B)mm        | ( C )mm |      |         | Kg.+/- 5% |
| UCI 005 | 450X450       | 530X530      | 45      | S/S  | С       | 25        |
| UCI 006 | 450X450       | 530X530      | 45      | S/S  | С       | 28        |