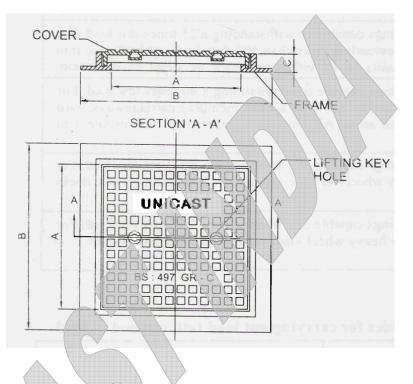

### SOLID TOP SQUARE MANHOLE COVER & FRAME 450X450 SINGLE SEAL

## **GREY CAST IRON**

| PRODUCT | CLEAR OPENING | OVERALL BASE | HEIGHT  | TYPE | LOADING | WEIGHT    |
|---------|---------------|--------------|---------|------|---------|-----------|
| ID NO.  | ( A ) mm      | (B)mm        | ( C )mm |      |         | Kg.+/- 5% |
| UCI 005 | 450X450       | 530X530      | 45      | S/S  | С       | 25        |
| UCI 006 | 450X450       | 530X530      | 45      | S/S  | С       | 28        |