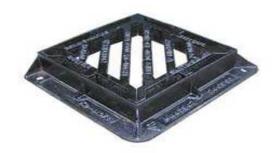

## **DOUBLE TRIANGULAR GULLY GRATINGS WITH FRAME**

**SPECIFICATION: BS 497/76** 

## **GREY CAST IRON**

| PRODUCT | CLEAR OPENING | OVERALL BASE | HEIGHT | WEIGHT    |
|---------|---------------|--------------|--------|-----------|
| ID NO.  | ( AXB ) mm    | ( CXD) mm    | (E)mm  | Kg.+/- 3% |
| UCI 112 | 300X300       | 400X400      | 80     | 60        |
| UCI 113 | 600X600       | 750X750      | 100    | 130       |