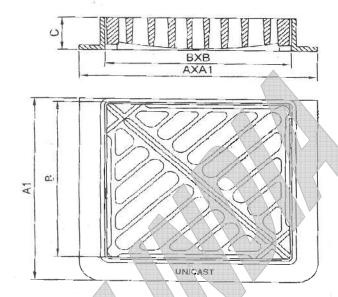

## **DOUBLE TRIANGULAR GULLY GRATINGS WITH FRAME**

**SPECIFICATION: BS 497/76** 

## **GREY CAST IRON**

| PRODUCT | CLEAR OPENING | OVERALL BASE | HEIGHT | WEIGHT    |
|---------|---------------|--------------|--------|-----------|
| ID NO.  | ( AXB ) mm    | ( CXD) mm    | (E)mm  | Kg.+/- 3% |
| UCI 112 | 300X300       | 400X400      | 80     | 60        |
| UCI 113 | 600X600       | 750X750      | 100    | 130       |