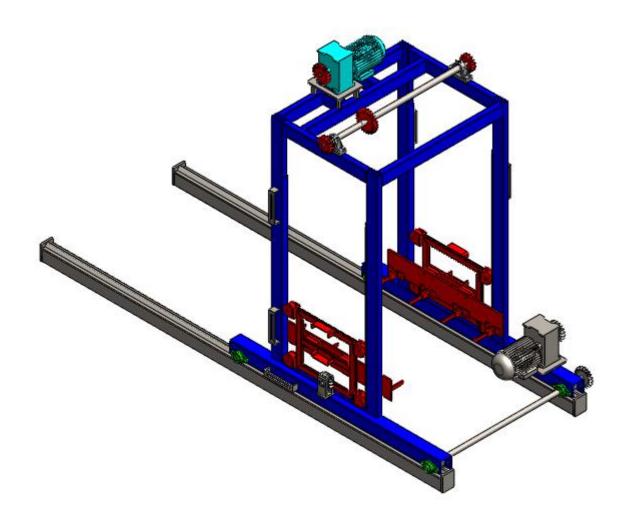

#### Stacker Machine

- 1. OverAll Dimensions:- (LxBxH) in mm = 3532x1260x2400
- 2. Power Used: 2HP Break Motor with Gear Box
- 3. Lifting Capacity:- 120 Kg