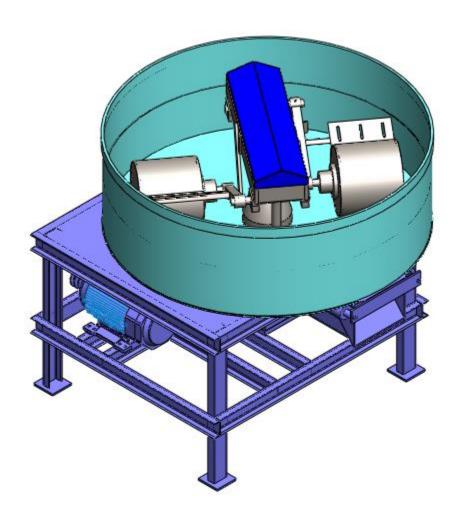

#### Pan Mixture

- 1. OverAll Dimensions:- (LxBxH) in mm = 1600x1400x2000
- 2. Power Used:- 15HP Motor with high power Gear Box
- 3. Drum Size:- Ø1840x612
- 4. Mixing Capacity:- 700 Kg