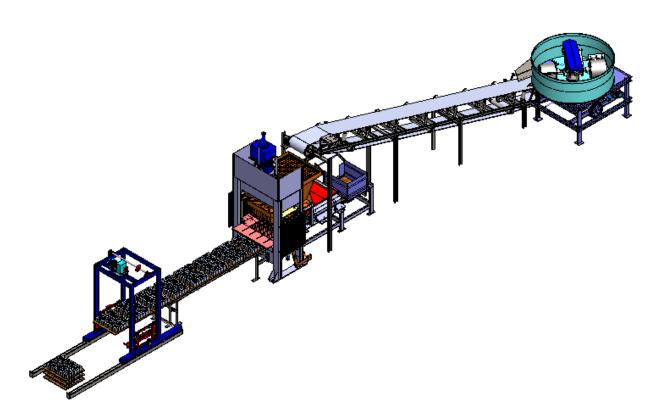

## Flyash Bricks Machine

- 1. OverAll Dimensions:- (LxBxH) in mm = 17000x3000x2600
- 2. Material List starting from Right:
  - a) Pan Mixture
  - b) Conveyor
  - c) Feeder
  - d) Press
  - e) Exit Conveyor
  - f) Stacker