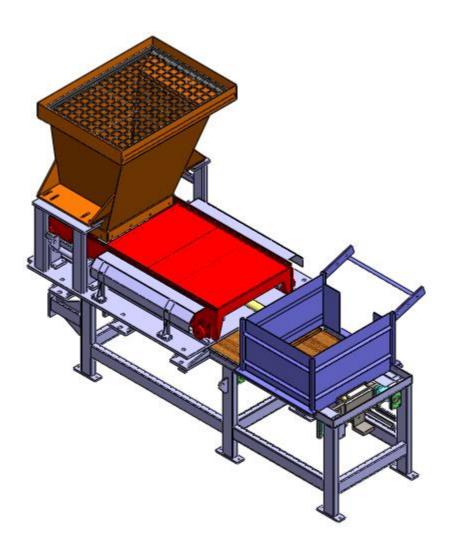

## Feeder Assembly

1. OverAll Dimensions:- (LxBxH) in mm = 2700x1100x2100

2. Hopper Capacity: 600-700 Kg