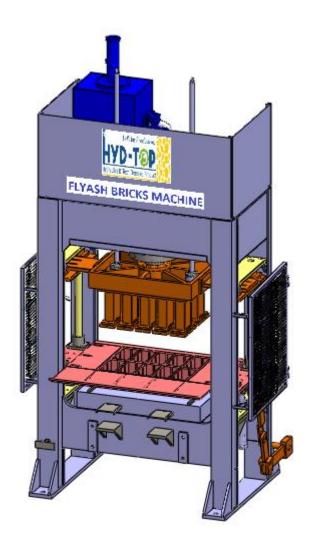

## Press Machine

- 1. OverAll Dimensions:- (LxBxH) in mm = 1430x1100x2730
- 2. Capacity:- 120 Ton
- 3. No of Bricks/Stroke:- 10 nos
- 4. No of Bricks/Hr:- 2000-2400 nos