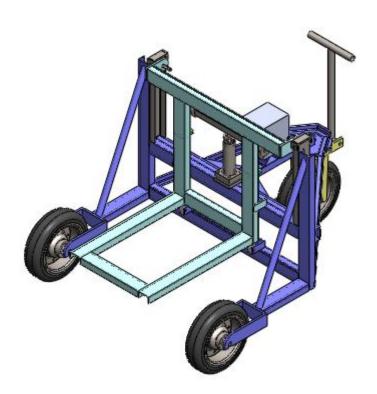

# **Trolley**

- 1. OverAll Dimensions:- (LxBxH) in mm = 1600x1200x1050
- 2. Static Condition Load Lifting Capacity = 1000 Kg
- 3. Dynamic Condition Load Lifting Capacity = 500 Kg