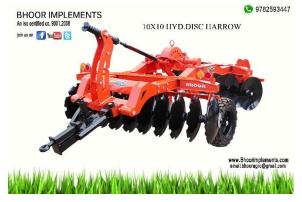

## HYD .DISC HARROW (BACK TYRE)

## PURPOSE = FOR CUTTING FIELD WASTE

Less diesel consumption

Heavy duty bearing housing

Different models according to type of field and soil.

The design of harrows is comfortable to tractor and easy attachable.

Main frame is made out of heavy duty TUBE section and fabrication.

Sizes available 8x8,9x9,10x10,11x11,12x12,13x13,14x14,15x15,16x16

## Specification:

| DESCRIPTION |                           | 8x8  | 9x9  | 10x10 |
|-------------|---------------------------|------|------|-------|
| Disc PITCH  | 9 inch                    |      |      |       |
| Disc SIZE   | 24 inch (25inch optional) |      |      |       |
| Hub size    | 33215                     |      |      |       |
| WEIGHT KG   |                           | 1200 | 1300 | 1400  |
| TRACTOR HP  |                           | 50+  | 55+  | 65+   |
| TYRES       | INCLUDED                  |      |      |       |