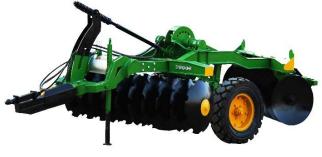

type of field and soil.

The design of harrows is comfortable to tractor and easy attachable.

Main frame is made out of heavy duty TUBE section and fabrication.

Sizes available 8x8,9x9,10x10,11x11,12x12,13x13,14x14,15x15,16x16

## Specification:

| DESCRIPTION |                           | 8x8  | 9x9  | 10x10 |
|-------------|---------------------------|------|------|-------|
| Disc PITCH  | 9 inch                    |      |      |       |
| Disc SIZE   | 24 inch (25inch optional) |      |      |       |
| Hub size    | 33215                     |      |      |       |
| WEIGHT KG   |                           | 1200 | 1300 | 1400  |
| TRACTOR HP  |                           | 50+  | 55+  | 65+   |
| TYRES       | INCLUDED                  |      |      |       |

## **CENTER TYRE**