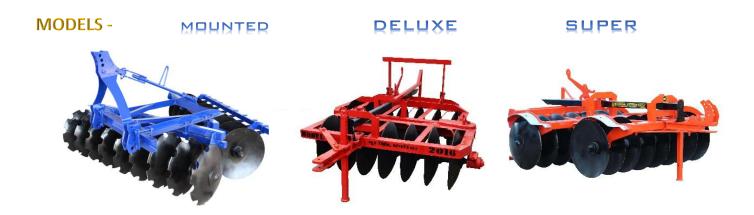

## DISC HARROW

## PURPOSE = FOR CUTTING FIELD WASTE

Less diesel consumption

Heavy duty bearing housing

Different models according to type of field and soil.

The design of harrows is comfortable to tractor and easy attachable .

Main frame is made out of heavy duty L ANGLE OR TUBE section.