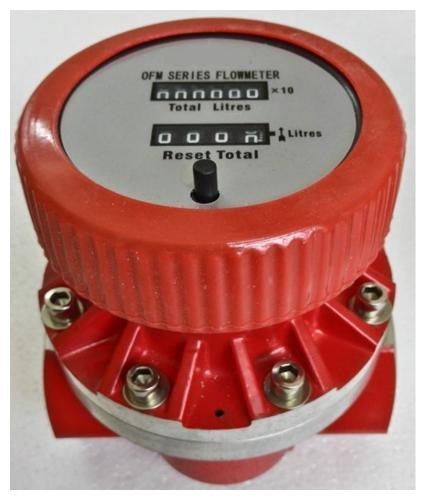

# **Mechanical display oval gear positive displacement flow meter** start from 25mm to 50 mm line size, analoge fuel flow meter available in threaded as well as flange conection,

## **Technical specification**

Working principle: oval gear positive displacement Accuracy (standard installation position): 0.5% FSD

Repeatability: 0.03%

Maximum working Pressure:20 bar

Fluid & Ambient temperature: -40 to 80°C

fuel flow meter is high accuracy oval gear positive displacement flow meter, its available with mechnical display so not require any power source,

Mechanical Fuel flow meter available from minimum line size 25 mm to maximum line size 50 mm.