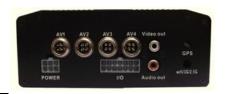

## **Specifications**

| MODEL                | MDVR-404S                                                                           |  | MDVR-404SG | MDVR-404HG                   |  |
|----------------------|-------------------------------------------------------------------------------------|--|------------|------------------------------|--|
| The main processor   | Hi3512                                                                              |  |            |                              |  |
| operating system     | Embedded Linux operating system                                                     |  |            |                              |  |
| System resource      | 4 channel full real-time video at the same time                                     |  |            |                              |  |
| Image compression    | H.264                                                                               |  |            |                              |  |
| Audio compression    | ADPCM                                                                               |  |            |                              |  |
| Video mode           | Manual, time, alarm, motion detection                                               |  |            |                              |  |
| Video search         | Time search, event search, channel search                                           |  |            |                              |  |
| backup mode          | USB backup                                                                          |  |            |                              |  |
| Video/Audio input    | 4 CH air connector                                                                  |  |            |                              |  |
| Video/Audio output   | 1 CH air connector                                                                  |  |            |                              |  |
| Recording Resolution | 960P/720P                                                                           |  |            |                              |  |
| playback Resolution  | PAL: 352x288 (CIF) NTSC: 352x240 (CIF),1channel D1 720x576,4ch 720P                 |  |            |                              |  |
| Image Control        | 6-speed adjustable                                                                  |  |            |                              |  |
| Motion Detection     | Can be set to 396 (22 $	imes$ 18) detection areas, can be & multi-level sensitivity |  |            |                              |  |
| Screen display       | Single-screen, four screens                                                         |  |            |                              |  |
| Recording speed      | PAL: 25 frames / s(adjustable) NTSC: 30 frames / s(adjustable)                      |  |            |                              |  |
| Recording storage    | SD Card                                                                             |  | SD,4G,GPS  | HDD,SD Card,4G,GPS           |  |
| Local playback       | 1 ch or 4 ch playback                                                               |  |            |                              |  |
| alarm input          | 4 switches                                                                          |  |            |                              |  |
| Memory interface     | 1 SD card interface                                                                 |  |            |                              |  |
| USB interface        | 1 USB 1.1 interface                                                                 |  |            |                              |  |
| GPS                  | NO                                                                                  |  | NO         | Embedded GPS module Optional |  |