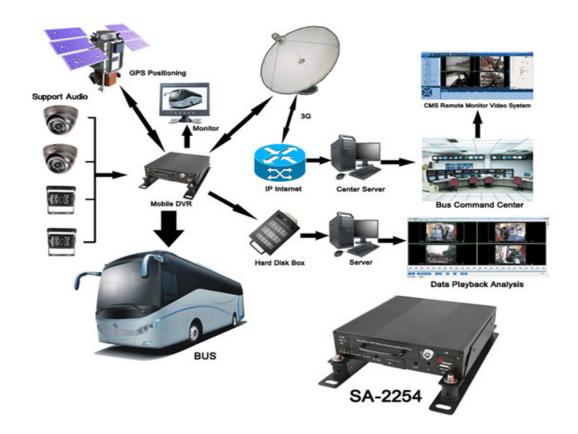

### **Features**

- > H.264 Video compression
- > FULL 960P Resolution
- > Support SD Card up to 256 GB
- > 4 Ch 960P video and Audio input
- > 4ch playback ,OSD Information
- > Built in optional GPS,3G/4G(EVDO,WCDMA,HSPA...)
- > Playback resolution: 4CH AHD 720P@25fps
- > Support wifi ,802.11b/g/n,2.4Ghz