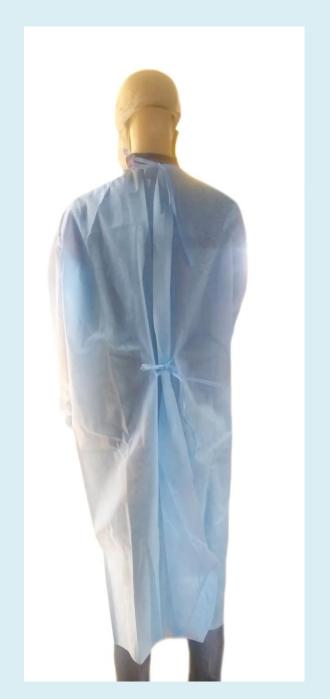

## **Disposable Isolation Gown / Surgical Gown**

Fabric: 55 GSM Non Woven polypropylene

Colour: Medical Blue, Royal Blue, Peacock Blue

Size: Universal, L-117 cm, W-160 cm

**Design: Neck Ribbon, Hand Elastic** 

**Photo Gallery** 

**Photo Gallery** 