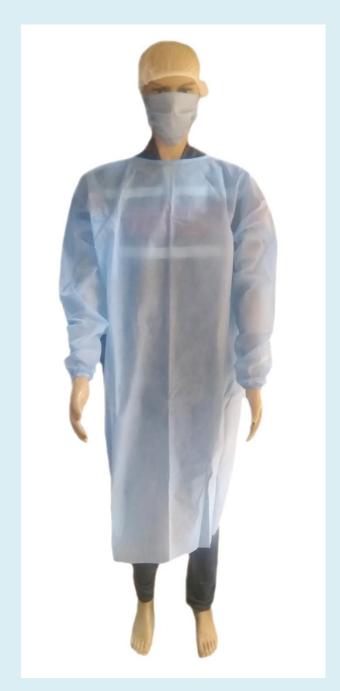

## **Disposable Isolation Gown / Surgical Gown**

Fabric: 55 GSM Non Woven polypropylene

Colour: Medical Blue, Royal Blue, Peacock Blue

Size: Universal, L-117 cm, W-160 cm

**Design: Neck Ribbon, Hand Elastic** 

**Photo Gallery** 

**Photo Gallery** 