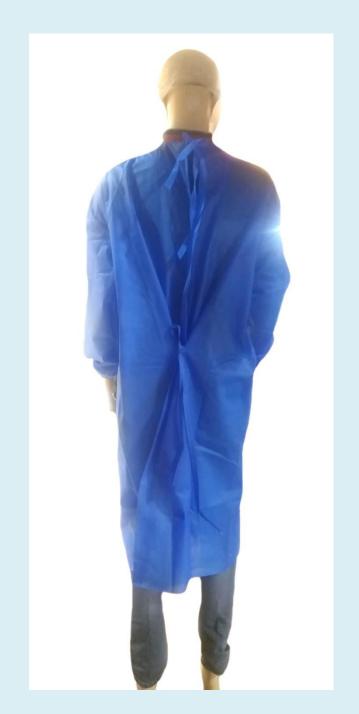

## **Disposable Isolation Gown / Surgical Gown**

Fabric: 55 GSM Non Woven polypropylene

Colour: Medical Blue, Royal Blue, Peacock Blue

Size: Universal, L-117 cm, W-160 cm

**Design: Neck Ribbon, Hand Elastic** 

**Photo Gallery** 

**Photo Gallery** 