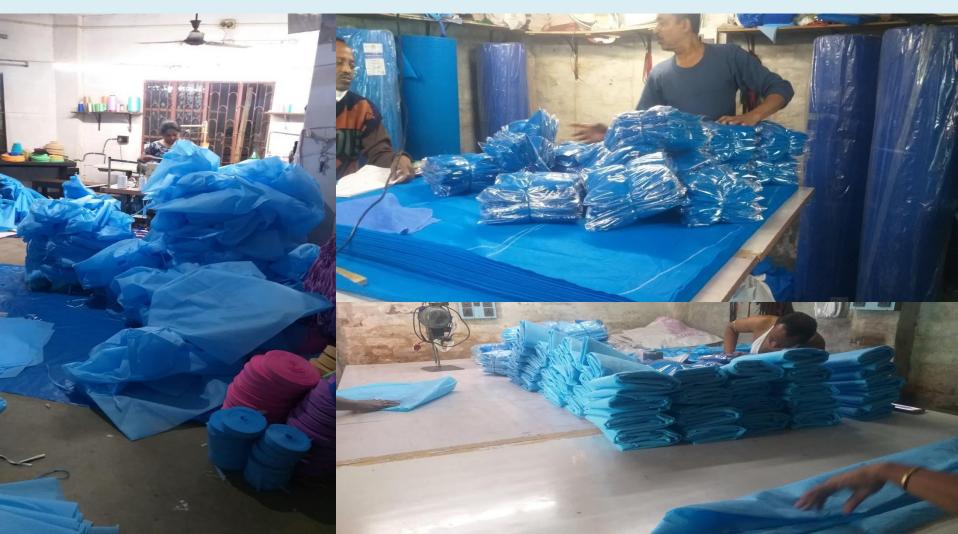

nd are typically constructed of nonwoven materials alone or in combination with materials that offer increased protection from liquid penetration, such as plastic films. They can be produced using a variety of nonwoven fiber-bonding technologies (thermal, chemical, or mechanical) to provide integrity and strength rather than the interlocking geometries associated with woven and knitted materials. The basic raw materials typically used for disposable isolation gowns are various forms of synthetic fibers (e.g. polypropylene, polyester, polyethylene). Fabrics can be engineered to achieve desired properties by using particular fiber types, bonding processes, and fabric finishes (chemical or physical treatments).





**Photo Gallery** 







**Photo Gallery** 





## **Production Gallery**





## **CLIENT**





Near Nabanna Howrah