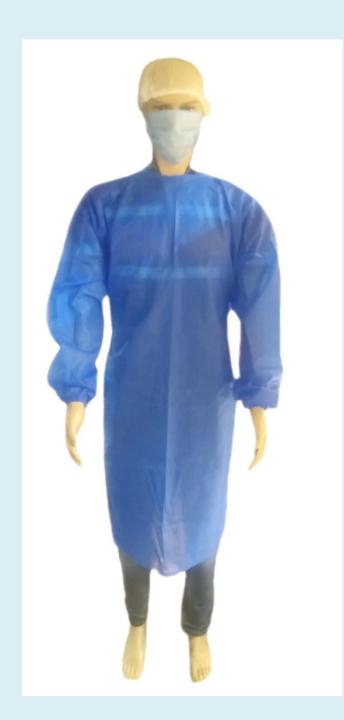

## **Disposable Isolation Gown / Surgical Gown**

Fabric: 55 GSM Non Woven polypropylene

Colour: Medical Blue, Royal Blue, Peacock Blue

Size: Universal, L-117 cm, W-160 cm

**Design: Neck Ribbon, Hand Elastic** 

**Photo Gallery** 

**Photo Gallery** 