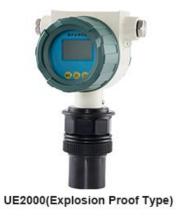

## UE SERIES Explosion Proof Type Ultrasonic Level Meter

#### BASIC PARAMETER

| ☆ Model:         | UE2000                                      |
|------------------|---------------------------------------------|
| ☆ Level Range:   | 0-250M optional                             |
| ☆ Output :       | 1~5V/0~5V/0-10V;4-20mA RS485                |
| ☆ Bline Zone:    | 25~100cm                                    |
| ☆ Power supply:  | AC250V/ 8A; DC30V/ 5A                       |
| ☆ Working temp:  | -20°C~+80°C                                 |
| ☆ Pressure port: | M68*2.0 male; G 1-1/2 " male; M108*2.0 male |