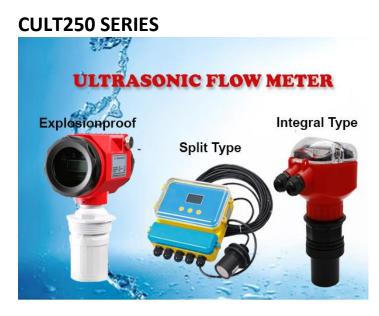

# Specifications

| Technical Specifications |                         |
|--------------------------|-------------------------|
| Make                     | CBRO                    |
| Model                    | CULT250                 |
| Versions                 | Integral and Split type |
| Display                  | Digital                 |
| Output                   | Current, Voltage        |
| Power Supply             | AC250V 8A / DC30V 5A    |
| Digital output           | RS485/ Relays           |
| Accuracy                 | 3mm typical             |
| Measuring Range          | upto 70 mtrs            |
| Mounting                 | Тор                     |