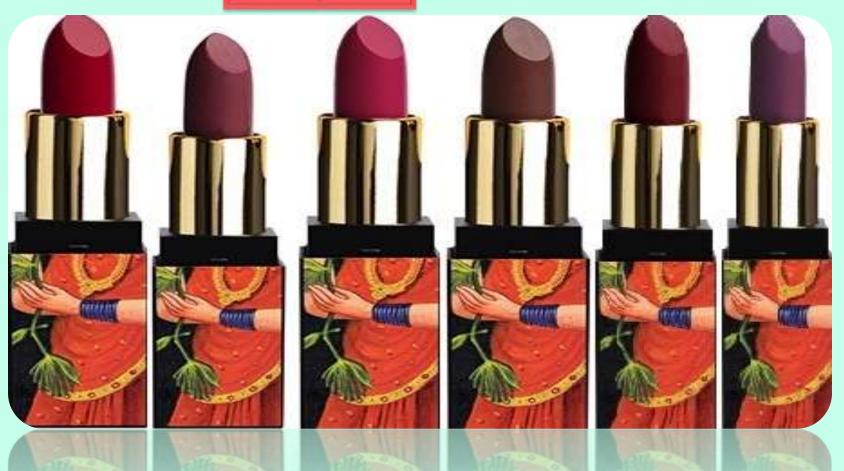

# **Herbal Velvety Matte Lipsticks**

Rang De - Color Cosmetics

# **Key Ingredients**

Natural Amino Acid, Peppermint Oil, Lime Butter, Olive Omega 3-6-9, Vitamin E.

Rang De - Color Cosmetics

# **Benefits**

- Easy glide formula that is long
- lasting with a velvety matte finish.
- Rich in Vitamin E and Lime
- **Butter that hydrate and heal**
- cracked lips and prevent darkening
- of lips.
- ☐ An age-defying lipstick that encourages wrinkle prevention.