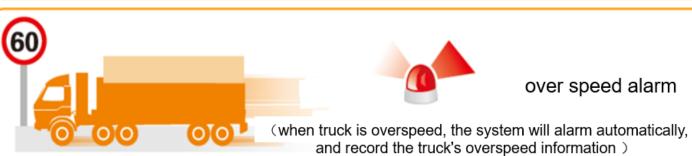

## Strain gauge Based on Board Truck Scale for Trucks with any no of Axles

■ accuracy: ±10% F.S

■ rated load:

■ total load: same with approved load, no limit

■ axis load: ≤30T

■ Applicable scope: different kinds of truck with load