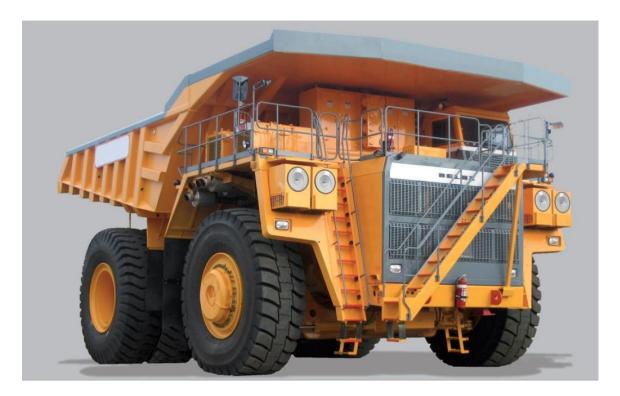

## Load Cells based On Board Truck scale for Multi axle Trucks & trailors

**Humidity: 20 - 95 % RH Non-condensing Voltage and ESD Isolation: 1.5 KV RMS** 

Off Road Dumper, On Board Weighing with
Pressure Transducers.
Capacities upto 400t
2 Transducers Mounted on the
Lifting Cylinders