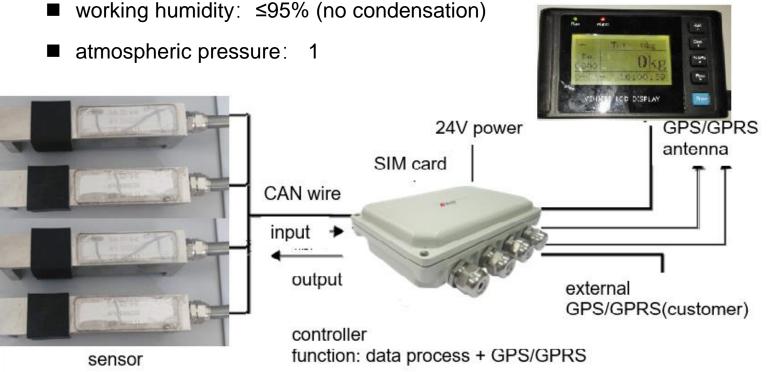

■ working Temperature: -20-70°C, -40~70°C(without display)

Controller, with all features including RS485
MODBUS for communication to Cloud. Hand held device for Calibration & real time data
Monitoring

Power supply: In-built 110 - 220 VAC to 5 VDC
Operating Voltage: 5 VDC
Status Indication: 5 LEDs - Power, Modbus - Tx
& Rx, Ethernet - Tx & Rx

## Load Cells based On Board Truck scale for Multi axle Trucks & trailors

**Humidity: 20 - 95 % RH Non-condensing Voltage and ESD Isolation: 1.5 KV RMS** 

Off Road Dumper, On Board Weighing with
Pressure Transducers.
Capacities upto 400t
2 Transducers Mounted on the
Lifting Cylinders