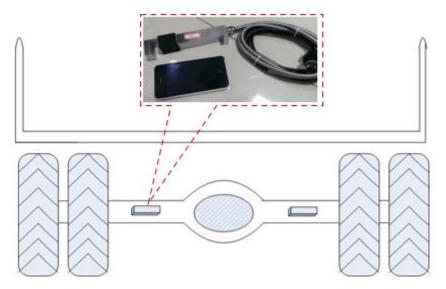

## Strain gauge Based on Board Truck Scale for Trucks with any no of Axles

■ accuracy: ±10% F.S

■ rated load:

■ total load: same with approved load, no limit

■ axis load: ≤30T

■ Applicable scope: different kinds of truck with load

Wide choice of Load Cells to Choose from depending on the Truck and its application