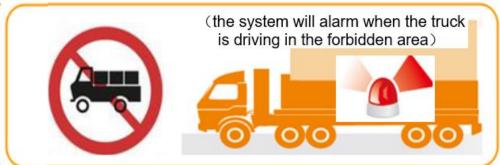

## Strain gauge Based on Board Truck Scale for Trucks with any no of Axles

■ accuracy: ±10% F.S

■ rated load:

■ total load: same with approved load, no limit

■ axis load: ≤30T

■ Applicable scope: different kinds of truck with load