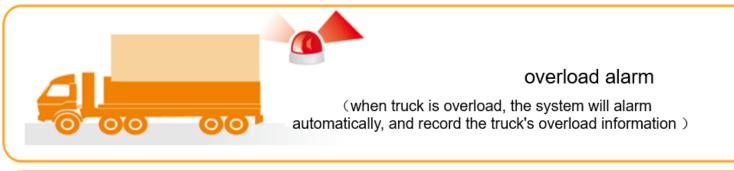

## Strain gauge Based on Board Truck Scale for Trucks with any no of Axles

■ accuracy: ±10% F.S

■ rated load:

■ total load: same with approved load, no limit

■ axis load: ≤30T

■ Applicable scope: different kinds of truck with load