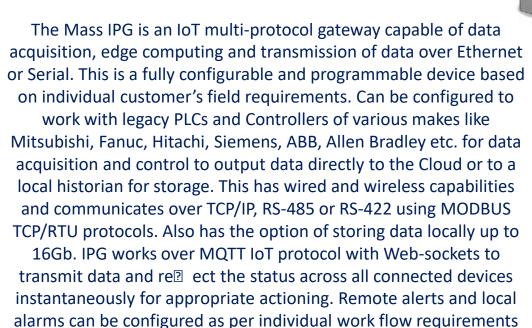

■ working Temperature: -20-70°C, -40~70°C(without display)

Controller, with all features including RS485
MODBUS for communication to Cloud. Hand held device for Calibration & real time data
Monitoring

Power supply: In-built 110 - 220 VAC to 5 VDC
Operating Voltage: 5 VDC
Status Indication: 5 LEDs - Power, Modbus - Tx
& Rx, Ethernet - Tx & Rx