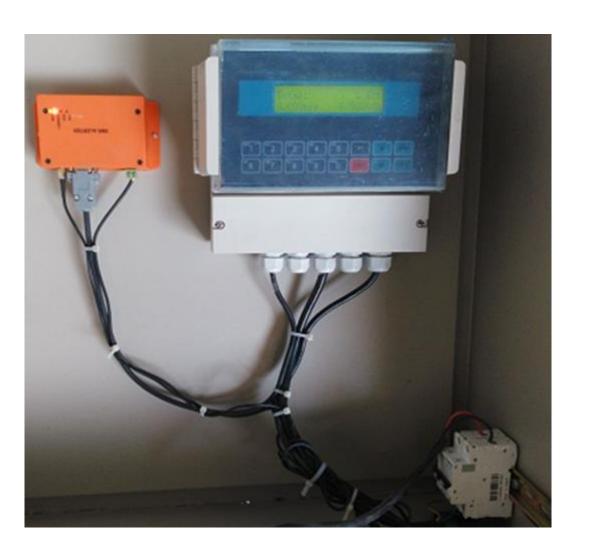

#### **SMS Modem:**

Using Local SIM Card our Modem can send Text Messages of the production data to 5 designated Mobile numbers.

As an option we can also provide modem with Messages for 10 Mobile Numbers.

The frequency of reporting can be set by customer.