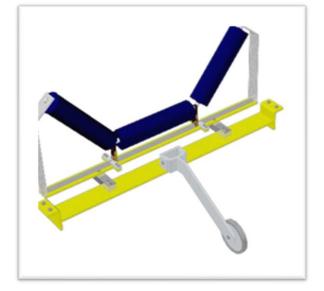

## MASS - Material Handling Products

Portable Conveyors with Belt scale for Loading Applications at Port mines etc