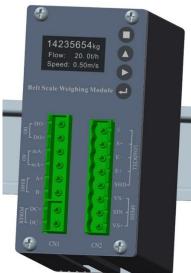

#### **Key Features**

- Fully electronic, no lever or parallelogram system.
- Idler brackets directly mounted on load cells
- Special design load cell mounting assembly for garland type idlers.
- > Speed encoder with 1024 pulses per revolution for very accurate speed measurement.
- Compact controller, all surface mounted technology PCBs.
- As low as 20 Kg load cells for low flow rate belt weighing.
- ➤ Repeated long term accuracy of better than ± 0.5% on fixed conveyors and 1-2% on mobile screening and crushing equipment including loco-tracks.
- ➤ Remote production monitoring optional feature by SMS or web, real time monitoring.
- Optional, Tamper Proof features.