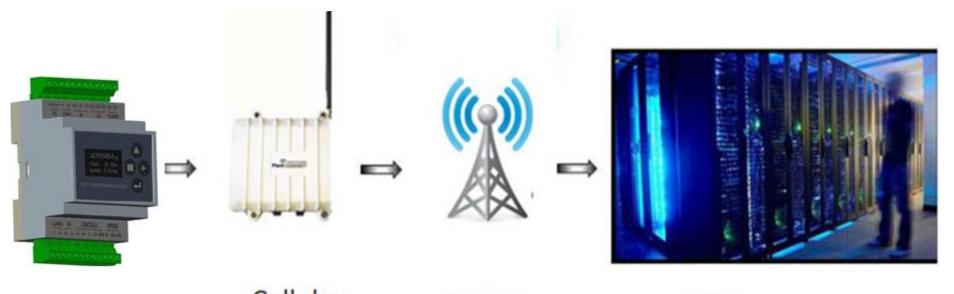

#### WEB Monitoring – Data Path Possibilities

Scale

Cellular Gateway

Cellular Network

Off-Site Secure Server