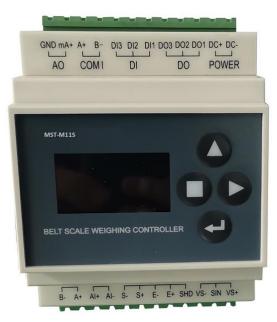

#### **SMS Modem:**

Using Local SIM Card our Modem can send Text Messages of the production data to 5 designated Mobile numbers.

As an option we can also provide modem with Messages for 10 Mobile Numbers.

The frequency of reporting can be set by customer.