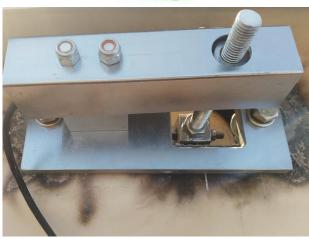

**Idler Bracket** with Speed **Encoder Assembly** 

Load Cell mount for Garland idlers