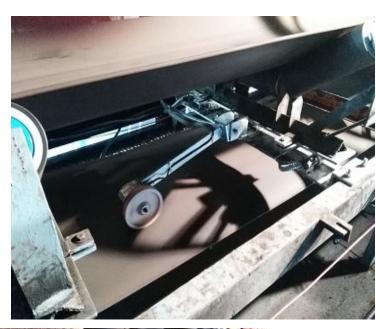

#### **Key Features**

- Fully electronic, no lever or parallelogram system.
- Idler brackets directly mounted on load cells
- Special design load cell mounting assembly for garland type idlers.
- > Speed encoder with 1024 pulses per revolution for very accurate speed measurement.
- Compact controller, all surface mounted technology PCBs.
- As low as 20 Kg load cells for low flow rate belt weighing.
- ➤ Repeated long term accuracy of better than ± 0.5% on fixed conveyors and 1-2% on mobile screening and crushing equipment including loco-tracks.
- ➤ Remote production monitoring optional feature by SMS or web, real time monitoring.
- Optional, Tamper Proof features.

**Idler Bracket** with Speed **Encoder Assembly** 

Load Cell mount for Garland idlers