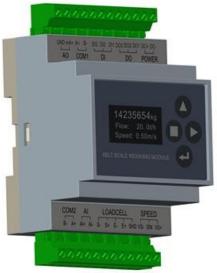

#### **Key Features**

- Fully electronic, no lever or parallelogram system.
- Idler brackets directly mounted on load cells
- Special design load cell mounting assembly for garland type idlers.
- > Speed encoder with 1024 pulses per revolution for very accurate speed measurement.
- Compact controller, all surface mounted technology PCBs.
- As low as 20 Kg load cells for low flow rate belt weighing.
- ➤ Repeated long term accuracy of better than ± 0.5% on fixed conveyors and 1-2% on mobile screening and crushing equipment including loco-tracks.
- ➤ Remote production monitoring optional feature by SMS or web, real time monitoring.
- Optional, Tamper Proof features.