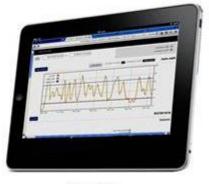

## Remote WEB monitoring Possibilities

## Login from any internet capable device

Smartphone

**Tablet** 