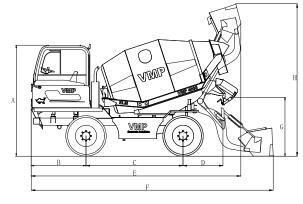

Loading & Mixing Performance

| Dimension in mm | VMP 4 cu.m |
|-----------------|------------|
| Α               | 3010       |
| В               | 1490       |
| С               | 2630       |
| D               | 1087       |
| E               | 5680       |
| F               | 6560       |
| G               | 1597       |
| Н               | 4130       |
| I               | 385        |
| J               | 2450       |