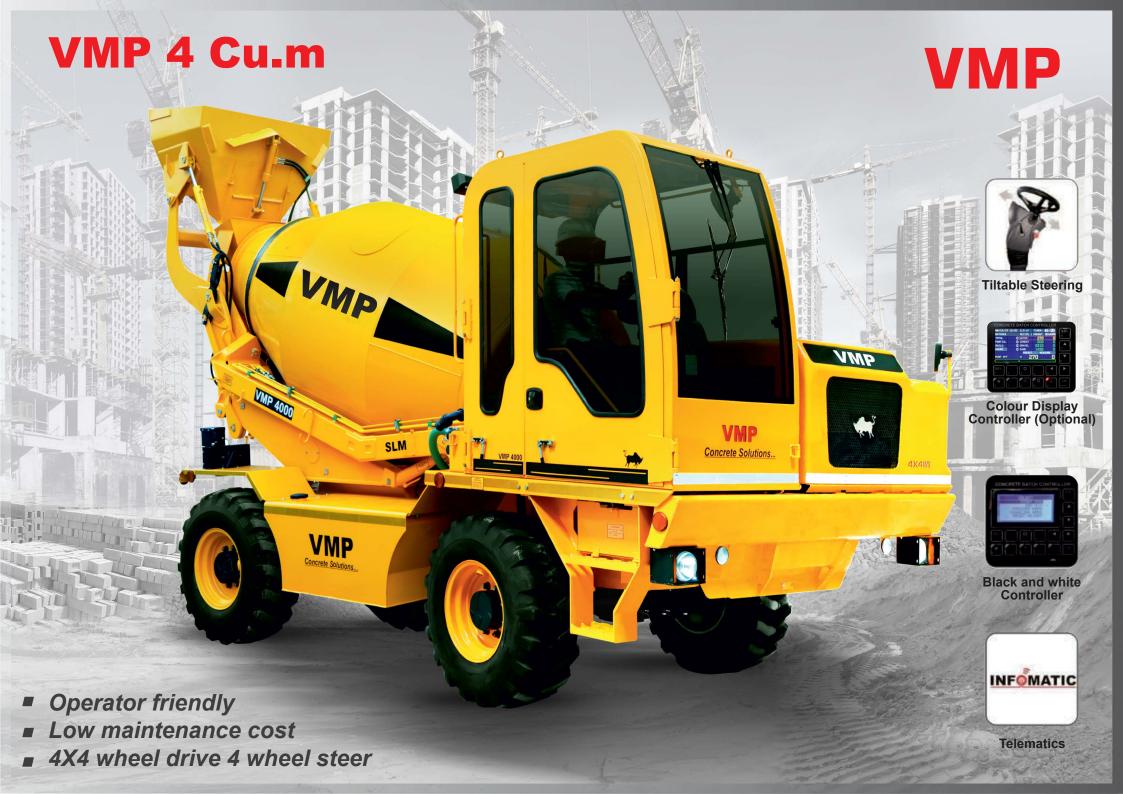

## New Features

Electronics & Mechanical

- ➤ Imported Controller
- ➤ Multi-featured cluster with CAN-BUS ready
- Curved glass cabin for better visibility
- ➤ Tracking system (GPS) on mobile and web
- > Superior cooler for better fuel efficiency
- ➤ All mounting pins has option to rotate to avoid excessive wear on one side