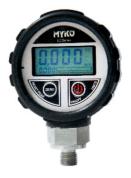

# **Hydraulic Hand Pump**



#### **Features**

Compact, lightweight and hand operated. Generates pressure through hand operated scissor action pump.

Vernier with fine adjustment enables precise setting. Recommended strictly for oil / water applications only.

### **Specifications**

Range: Generation of pressure: 700/1000 Bar

Medium: Oil /Water End Connection for master 1/4 BSP (F) Flexible Hose with 1/4 BSP (F) for gauge to be calibrated

## Accessories

- Set of washers & O rings : 1/8", 1/4", 3/8", 1/2" - 6 Nos each

- Set of Adaptors: 1/4" BSP (M)X1/8" BSP (F), 3/8" BSP, 1/4" BSP (F), 1/2" BSP (M) - 1 Nos each

## **Master Gauge (Optional)**







**LC Series** (0.5 Accuracy)