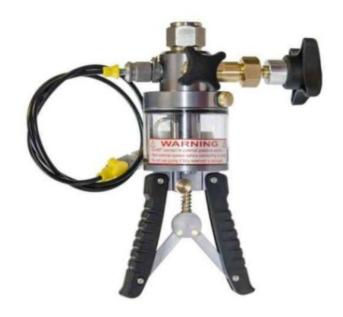

# **Hydraulic Hand Pump**

#### **Features**

Compact, lightweight and hand operated. Generates pressure through hand operated scissor action pump.

Vernier with fine adjustment enables precise setting. Recommended strictly for oil / water applications only.

### **Specifications**

Range: Generation of pressure: 700/1000 Bar

Medium: Oil /Water End Connection for master 1/4 BSP (F) Flexible Hose with 1/4 BSP (F) for gauge to be calibrated

## Accessories

- Set of washers & O rings : 1/8", 1/4", 3/8", 1/2" - 6 Nos each

- Set of Adaptors: 1/4" BSP (M)X1/8" BSP (F), 3/8" BSP, 1/4" BSP (F), 1/2" BSP (M) - 1 Nos each