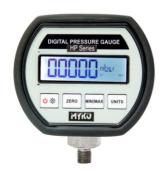

# **Hydraulic Hand Pump**



#### **Features**

Compact, lightweight and hand operated. Generates pressure through hand operated scissor action pump.

Vernier with fine adjustment enables precise setting. Recommended strictly for oil / water applications only.

### **Specifications**

Range: Generation of pressure: 700/1000 Bar

Medium: Oil /Water End Connection for master 1/4 BSP (F) Flexible Hose with 1/4 BSP (F) for gauge to be calibrated

## Accessories

- Set of washers & O rings : 1/8", 1/4", 3/8", 1/2" - 6 Nos each

- Set of Adaptors: 1/4" BSP (M)X1/8" BSP (F), 3/8" BSP, 1/4" BSP (F), 1/2" BSP (M) - 1 Nos each

## **Master Gauge (Optional)**







**LC Series** (0.5 Accuracy)