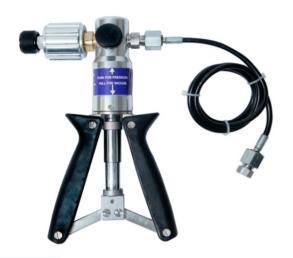

### PRESSURE CALIBRATOR MK-PHP-40

## **Pneumatic Hand Pump**

#### **Features**

Compact, light weight & hand operated. Generates pressure and vacuum (user selectable) through hand operated scissor action pump. Vernier with fine adjustment enable precise setting. Recommended strictly for air/pneumatic applications only.

## **Specifications**

Range: Generation of pressure: 40 Bar generation of vacuum: 0.95 Bar

Medium: Dry Air

End Connection for master: 1/4 BSP (F)

Flexible Hose with 1/4 BSP (F) for gauge to be calibrated