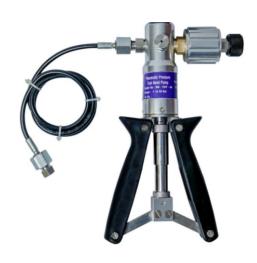

### PRESSURE CALIBRATOR MK-PHP-40

## **Pneumatic Hand Pump**

#### **Features**

Compact, light weight & hand operated. Generates pressure and vacuum (user selectable) through hand operated scissor action pump. Vernier with fine adjustment enable precise setting. Recommended strictly for air/pneumatic applications only.

## **Specifications**

Range: Generation of pressure: 40 Bar generation of vacuum: 0.95 Bar

Medium: Dry Air

End Connection for master: 1/4 BSP (F)

Flexible Hose with 1/4 BSP (F) for gauge to be calibrated