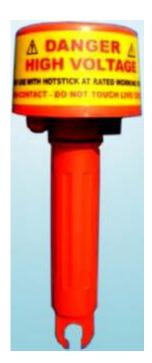

## NON-CONTACT HV DETECTOR

Model : QHBT-1

Check the presence of voltage from Ground

The Voltage Detector HVD-275A is a high voltage proximity detector. It has eight voltage detection settings from 240Vac to 275KV.

The HVD-275 consists of an internal pickup sensor plat a sensitivity selector, a visual and sound annunciator.