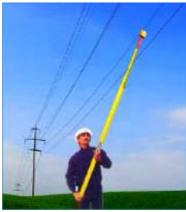

Voltage Detectors available in various voltage range can be use with our highly insulated glass epoxy insulated sticks

Voltage Detector is easy to use & it is non contact type, gives you visual and audible indication for presence of voltage in the line / conductor / cable from the ground level, without making contact with conductor / cable, you can have perferct indication, whether line is live or absence of current