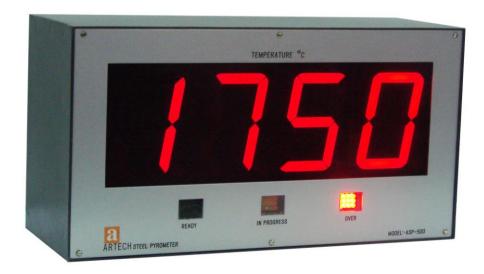

## ARTECH PYROMETER **MODEL ASP-500**

The Artech ASP-500 Pyrometer for Molten Steel combines several advanced features into a single compact user-friendly instrument. The output is presented on a large display visible from a distance. The microprocessor controlled unit has a unique measurement and timing algorithm which guides the user through the measurement sequence with visual indication and hooter output. All these features are provided in a single enclosure, eliminating the need for a mounting panel. The ASP-500 is mains operated and can be either wall or shelf mounted.

## SPECIFICATIONS:

4 digit, 4" Height Red LED Display Display

Resolution 1°C Accuracy +2°C.

Input Thermocouple Type R,S, B or K - Factory settable

(Set for R type unless otherwise specified)

S Type: 1000°C -1768°C Range