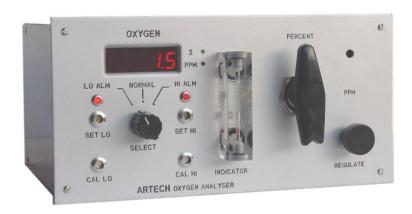

## ON-LINE OXYGEN ANALYSER MODEL OA-110

## **SPECIFICATIONS:**

Range : 0-1000 ppm Oxygen or 0-30% automatically selected

Resolution : 1 ppm / 0.01%

Indication : 4 Digit LED Display 1/2" height Accuracy : ±1% of F.S. ± 1 count at constant

temperature and pressure.

Transport time from : Less than 3 seconds at recommended

inlet port flow-rate of 1-litre/minute.

Flow Rate Indication on front panel : 0-1 litre/minute

Flow Rate Adjustment : By needle valve control on front panel.