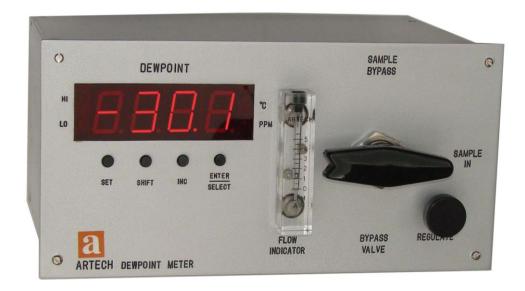

## ON-LINE DEW POINT METER MODEL DPA-10

The Artech DPA10 is used for continuous measurement of the Dew Point of air and gases in Gas Plants, Annealing Furnaces, Compressed Gases, Medical Gases, Natural Gas, Drying Systems and Power Generation. The instrument is provided with a by-pass valve to isolate the sensor when not in use, thereby ensuring fast response on re-startup. With the flow indicator the user knows when the sample gas is flowing The regulator controls the pressure, thus preventing damage of the sensor path by excess/fluctuating pressure.