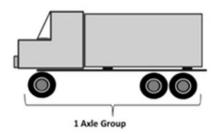

## MASS – Onboard Truck Scale

| LoadMan Display  | Description                                                                    |
|------------------|--------------------------------------------------------------------------------|
| UNDERBODY 4POINT | 4-Point Underbody Weighing System<br>Truck with 1-Axle Group (Factory Default) |
| UNDERBODY 6POINT | 6-Point Underbody Weighing System<br>Truck with 1-Axle Group                   |
| TRK TIPPING BODY | Tipping Truck with 2 Axle Groups                                               |
| TRK&TLR TIP BODY | Tipping Truck & Trailer With 3 Axle Groups                                     |
| TRUCK 2 AXLES    | Freight Truck With 2 Axle Groups                                               |
| TRK&TLR 4 AXLES  | Freight Truck & Trailer With 4 Axle Groups                                     |

Truck w/ 1 Axle Group 4-Point Underbody Weighing System (L1=0, L2=L3)

LoadMan Meter

In-Cab Printer