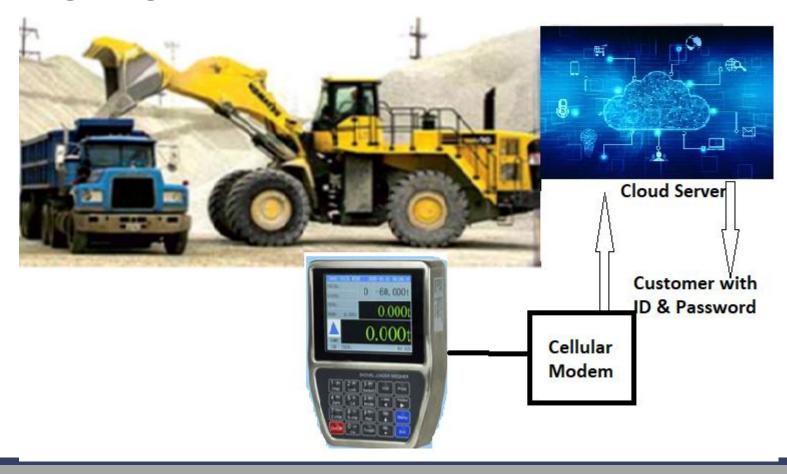

# MASS - Onboard Loader Weighing

2 high precision pressure transducers, positioning sensor ensure repeated long term accuracy SS Body Controller for non Corrosive area application

Mass Excavator scale consists of 2 nos of high precision pressure Transducers, positioning sensor and the controller with built in printer Target of the weight to be Loaded to Dumper Can be set. The Controller Will Show each bucket weight, Total weight Loaded and how much +/- etc in display. If the Cabin is Air conditioned & Dust free the built-in printer will give printout once Loading of Each Vehicle is completed

## <u>Key Features</u>

- Easy to install or re-install.
- Operates on 24V Dc supply from Battery. Max Power 10W.
- Big TFT color LCD display (640\*480 dot).
- Cloud Monitoring Option
- Easy Calin=bration & No maintenance