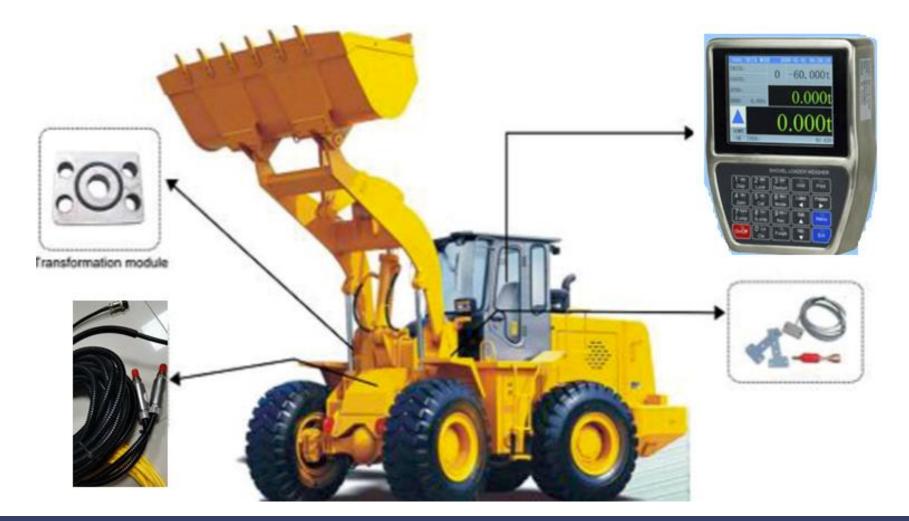

# MASS - Onboard Loader Weighing

2 high precision pressure transducers, positioning sensor ensure repeated long term accuracy SS Body Controller for non Corrosive area application

Mass Excavator scale consists of 2 nos of high precision pressure Transducers, positioning sensor and the controller with built in printer Target of the weight to be Loaded to Dumper Can be set. The Controller Will Show each bucket weight, Total weight Loaded and how much +/- etc in display. If the Cabin is Air conditioned & Dust free the built-in printer will give printout once Loading of Each Vehicle is completed