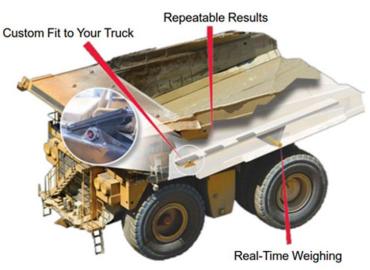

#### Weigh in Real-Time–No Waiting

You don't have to customize your trucks. We custom fit load-man to your trucks. Achieve repeatable results with system calibration only once per year.

#### Save Time/Save Money

Save time, and money: Monitor cycle times between loads and carry-back.

#### **Extreme Durability**

Load-man operates reliably and requires minimal service despite severe weather and harsh conditions.

#### **Consistent Payloads**

Improve tonnage per day per vehicle by maximizing payload without risking overloading.

#### Less Wear and Tear

Less wear on truck components: extend the life of your tires.