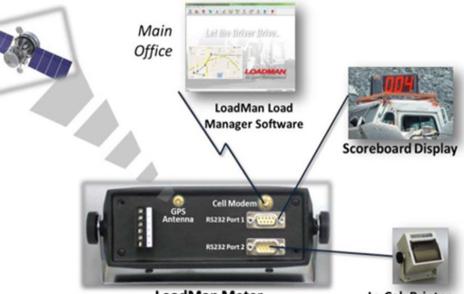

Truck w/ 1 Axle Group 4-Point Underbody Weighing System (L1=0, L2=L3)

LoadMan Meter

In-Cab Printer