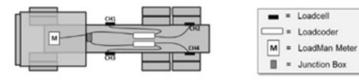

## MASS – Onboard Truck Scale

| LoadMan Display  | Description                                                                    |
|------------------|--------------------------------------------------------------------------------|
| UNDERBODY 4POINT | 4-Point Underbody Weighing System<br>Truck with 1-Axle Group (Factory Default) |
| UNDERBODY 6POINT | 6-Point Underbody Weighing System<br>Truck with 1-Axle Group                   |
| TRK TIPPING BODY | Tipping Truck with 2 Axle Groups                                               |
| TRK&TLR TIP BODY | Tipping Truck & Trailer With 3 Axle Groups                                     |
| TRUCK 2 AXLES    | Freight Truck With 2 Axle Groups                                               |
| TRK&TLR 4 AXLES  | Freight Truck & Trailer With 4 Axle Groups                                     |

Truck w/ 1 Axle Group 4-Point Underbody Weighing System (L1=0, L2=L3)

LoadMan Meter

In-Cab Printer