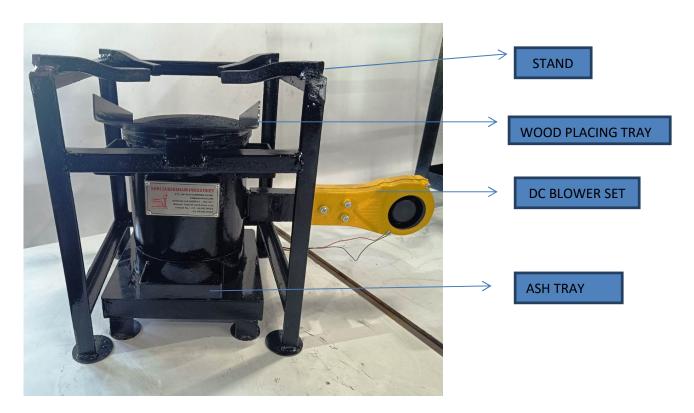

BLOWER POWER CAPACITY            | 12V - 15W                                                                                |
| WARRANTY                         | 6 MONTHS                                                                                 |
| TRANSPORTATION & COURIER CHARGES | CUSTOMER SCOPE                                                                           |
| COST                             | INR 12,000/-                                                                             |
| PRICE                            | EX FACTORY PRICE                                                                         |
| PAYMENT TERMS                    | 100% ADVANCE                                                                             |

## **MODEL 3(STOVE FULL SET):**



### **OVEN WITH CASTING:STAND:**



#### **BLOWER WITH AIR FUNNEL & ADAPTER:**