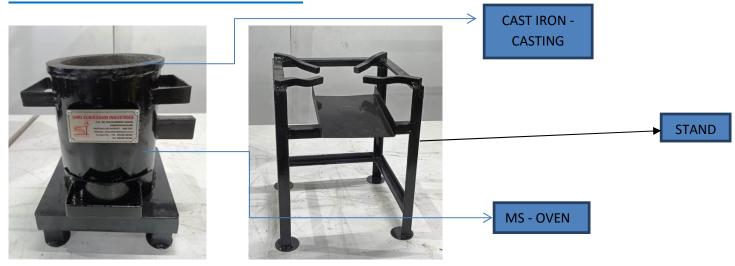

2V - 15W                                                                                |
| WARRANTY                         | 6 MONTHS                                                                                 |
| TRANSPORTATION & COURIER CHARGES | CUSTOMER SCOPE                                                                           |
| COST                             | INR 12,000/-                                                                             |
| PRICE                            | EX FACTORY PRICE                                                                         |
| PAYMENT TERMS                    | 100% ADVANCE                                                                             |

## **MODEL 3(STOVE FULL SET):**



### **OVEN WITH CASTING:STAND:**



#### **BLOWER WITH AIR FUNNEL & ADAPTER:**