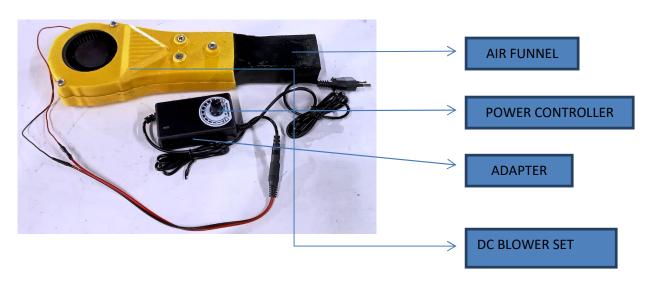

|
| WARRANTY                         | 6 MONTHS                                                                                 |
| TRANSPORTATION & COURIER CHARGES | CUSTOMER SCOPE                                                                           |
| COST                             | INR 12,000/-                                                                             |
| PRICE                            | EX FACTORY PRICE                                                                         |
| PAYMENT TERMS                    | 100% ADVANCE                                                                             |

## **MODEL 3(STOVE FULL SET):**



### **OVEN WITH CASTING:STAND:**



#### **BLOWER WITH AIR FUNNEL & ADAPTER:**