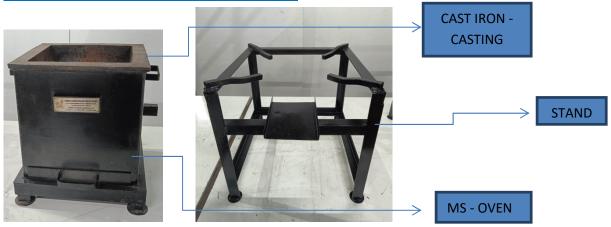

|
| BLOWER POWER CAPACITY            | 12V - 36 W                                                                      |
| WARRANTY                         | 6 MONTHS                                                                        |
| TRANSPORTATION & COURIER CHARGES | CUSTOMER SCOPE                                                                  |
| COST                             | INR 25,000/-                                                                    |
| PRICE                            | EX FACTORY PRICE                                                                |
| PAYMENT TERMS                    | 100% ADVANCE                                                                    |

## **MODEL NO 5 (STOVE FULL SET):**



#### **OVEN WITH CASTING:STAND:**



#### **BLOWER WITH AIR FUNNEL & ADAPTER:**