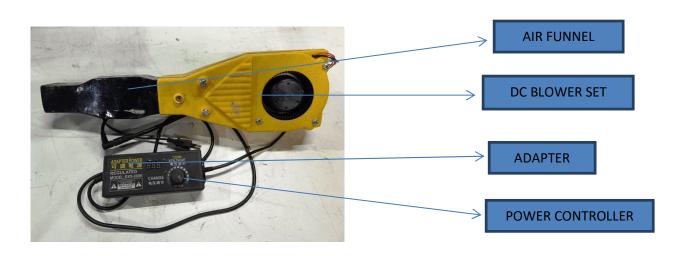

| 12V - 36 W                                                                      |
| WARRANTY                         | 6 MONTHS                                                                        |
| TRANSPORTATION & COURIER CHARGES | CUSTOMER SCOPE                                                                  |
| COST                             | INR 25,000/-                                                                    |
| PRICE                            | EX FACTORY PRICE                                                                |
| PAYMENT TERMS                    | 100% ADVANCE                                                                    |

## **MODEL NO 5 (STOVE FULL SET):**



#### **OVEN WITH CASTING:STAND:**



#### **BLOWER WITH AIR FUNNEL & ADAPTER:**