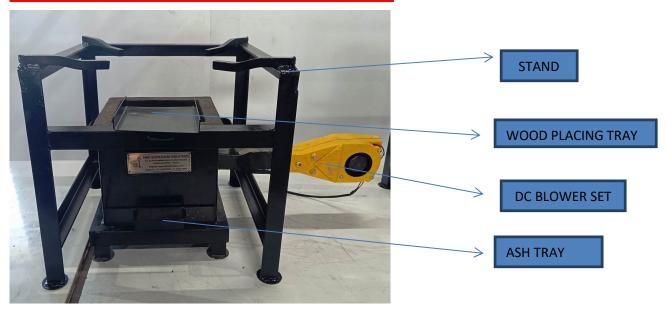

|
| BLOWER POWER CAPACITY            | 12V - 36 W                                                                      |
| WARRANTY                         | 6 MONTHS                                                                        |
| TRANSPORTATION & COURIER CHARGES | CUSTOMER SCOPE                                                                  |
| COST                             | INR 25,000/-                                                                    |
| PRICE                            | EX FACTORY PRICE                                                                |
| PAYMENT TERMS                    | 100% ADVANCE                                                                    |

## **MODEL NO 5 (STOVE FULL SET):**



#### **OVEN WITH CASTING:STAND:**



#### **BLOWER WITH AIR FUNNEL & ADAPTER:**