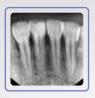

## **Quality Defining Features**

High Image Quality

With 17lp/mm Resolution Images captured are always Excellent

Cut Corners & Tapered Edges

Lowers the risk of pain, Easy Positioning & Optimal patient comfort

Thin Sensor 4.8

CMOS APS Detector resulting in easy to position in patient's mouth.

Water & Dust Resistant

Rated IP68 Protects from water & Resists Dust

Fast & Efficient Workflow

Direct USB Interface allows fast & easy transfer of images