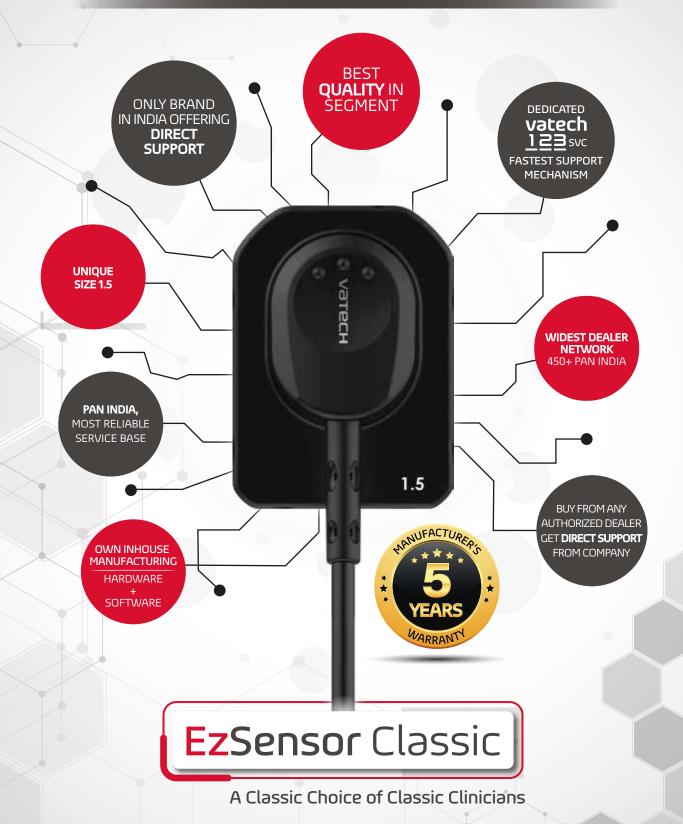

## **Quality Defining Features**

High Image Quality

With 17lp/mm Resolution Images captured are always Excellent

Cut Corners & Tapered Edges

Lowers the risk of pain, Easy Positioning & Optimal patient comfort

Thin Sensor 4.8

CMOS APS Detector resulting in easy to position in patient's mouth.

Water & Dust Resistant

Rated IP68 Protects from water & Resists Dust

Fast & Efficient Workflow

Direct USB Interface allows fast & easy transfer of images

#### With EzSensor Classic

You Get