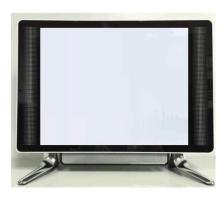

## LED TV 15", 17" & 19" (GLASS MODEL CABINET)

#### **Specification**

- 1) Panel (All quality panels with electrical test and matt film)
- 2) CVT V56
- 3) Glass model cabinet as per attached
- 4) Built in Power Supply with Invertor Board
- 5) 5pcs master carton
- 6) Capture option available
- 7) Color Box
- 8) Analog System