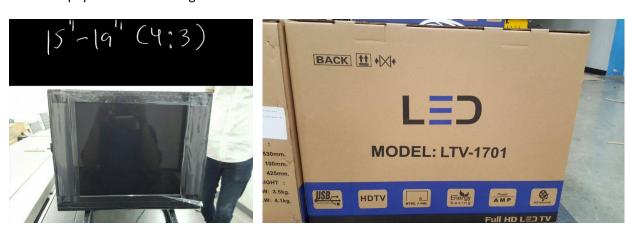

### **LED TV (UV GLOSSY CABINET)**

The most popular cabinet design for 15" to 19" LED TV

#### **SIZES AVAILABLE**

- -15" TV (4:3) LED
- -17" TV (4:3) LED
- -19" TV (4:3) LED

Payment Terms: T/T, Bank Draft, L/C or as agreed mutually.