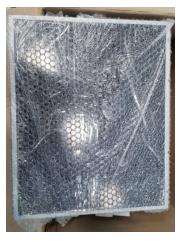

#### **LCD PANELS with Backlight**

Panel LCD with backlight (Electrical Testing) + Polarizer Film and Screen Film and Well packed bubble cover

- 15" normal panel (Normal Size)
- 17" normal panel (Normal Size)
- 19" normal panel (Normal Size)
- 19 Wide" normal panel (Normal Size) 20 Wide" normal panel (Normal Size)

20" Container Capacity: around 4,700-5,000 pcs

Payment Terms: T/T, Bank Draft, L/C or as agreed mutually