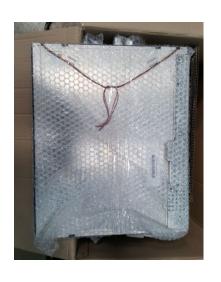

#### **LCD PANELS with Backlight**

Panel LCD with backlight (Electrical Testing) + Polarizer Film and Screen Film and Well packed bubble cover

- 15" normal panel (Normal Size)
- 17" normal panel (Normal Size)
- 19" normal panel (Normal Size)
- 19 Wide" normal panel (Normal Size) 20 Wide" normal panel (Normal Size)

20" Container Capacity: around 4,700-5,000 pcs

Payment Terms: T/T, Bank Draft, L/C or as agreed mutually