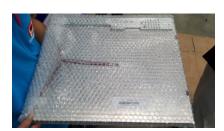

#### **LCD PANELS with Backlight**

Panel LCD with backlight (Electrical Testing) + Polarizer Film and Screen Film and Well packed bubble cover

- 15" normal panel (Normal Size)
- 17" normal panel (Normal Size)
- 19" normal panel (Normal Size)
- 19 Wide" normal panel (Normal Size) 20 Wide" normal panel (Normal Size)

20" Container Capacity: around 4,700-5,000 pcs

Payment Terms: T/T, Bank Draft, L/C or as agreed mutually