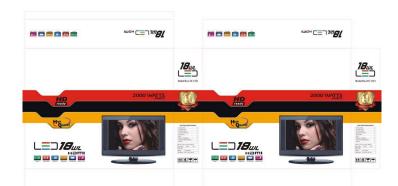

### **LED TV (UV GLOSSY CABINET)**

The most popular cabinet design for 15" to 19" LED TV

#### **TV Specification:**

- 1) Panel (All quality panels with electrical test and matt film)
- 2) CVT V56 Board
- 3) Built in Power Supply with Invertor Board
- 4) UV Glossy cabinet
- 5) 5 pcs master carton (for 15", 17" and 19")
- 6) Capture option available 7) Brown Carton box with Blue Stripe (similar to Samsung)
- 8) Analog system

#### **Box Includes:**

- TV
- TV stand with screw
- Remote Control
- TV manual

Note: This is for built in power supply spec, which is common in India. However, if you require external adapter, then the adapter will be also in the carton box.

#### **SIZES AVAILABLE**

- -15" TV (4:3) LED
- -17" TV (4:3) LED
- -19" TV (4:3) LED

Payment Terms: T/T, Bank Draft, L/C or as agreed mutually.