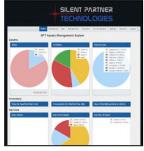

## **RFID Asset Manager**

The Asset Manager solution is the most

comprehensive enterprise solution for those seeking to track their assets from cradle to grave. First and foremost the application resides in the cloud so there's no additional PC hardware requirements, messy cd's, or software updates to be concerned with. Being cloud based provides easy access to your data from anywhere in the world, providing an internet connection exists. This includes today's common smart phones or tablet computers. Above and beyond the traditional asset management functionality, we also include inventory and service modules for tracking maintenance and other inventory activities. We provide clients with many views of their data, such as maps, an elegant dashboard, or traditional text based views. Furthermore our Alerts engine provides various alerts based on real time hardware, events, or date based triggers. Lastly, Asset Manager includes a report writer so anyone can create a custom report without the need of an IT person.

**Dash Board View** 

Track Assets and People in a facility

**View Assets on Google Maps** 

Use mobile and fixed readers