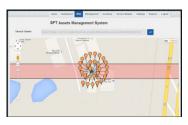

#### **RTLS Module**

RTLS provides real time Location of your assets and/or personnel. When you combine this functionality with support for passive and active RFID technology, you get a highly advanced tracking system that literally tells you in real time where your assets are positioned on a map, tells you when each asset moves, and can even tell you the temperature in the environment.

**Dash Board View** 

Track Assets and People in a facility

**View Assets on Google Maps** 

Use mobile and fixed readers