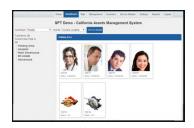

## **RFID Asset Manager**

The Asset Manager solution is the most

comprehensive enterprise solution for those seeking to track their assets from cradle to grave. First and foremost the application resides in the cloud so there's no additional PC hardware requirements, messy cd's, or software updates to be concerned with. Being cloud based provides easy access to your data from anywhere in the world, providing an internet connection exists. This includes today's common smart phones or tablet computers. Above and beyond the traditional asset management functionality, we also include inventory and service modules for tracking maintenance and other inventory activities. We provide clients with many views of their data, such as maps, an elegant dashboard, or traditional text based views. Furthermore our Alerts engine provides various alerts based on real time hardware, events, or date based triggers. Lastly, Asset Manager includes a report writer so anyone can create a custom report without the need of an IT person.