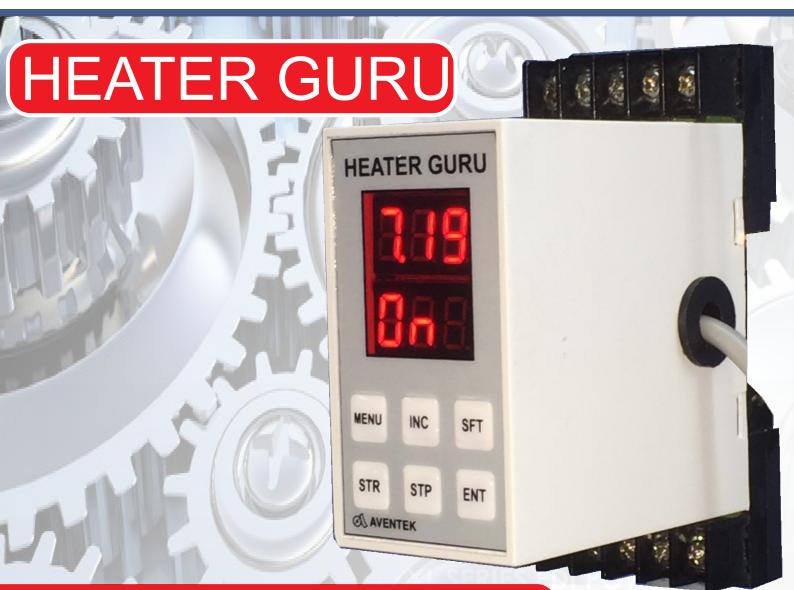

### **HEATER GURU**

#### **KEY FEATURES:**

- 1. Built in Amps Meter & CT.
- 2. Key Inputs for Menu, Increment, Shift, Start, Stop & Enter.
- 3. High Bright Led Display to show Current value & Status of Operation i.e ON/OFF.
- 4. Programmable Delay Timing for Faults.
- 4. Password Protection.
- 5. Programmable Over Current & Under Current values.
- 6. Potential Free Contact for Alarm.
- 7. Isolated 'Trip' relay output can be connected to PLC & can be displayed on HMI.
- 8. Remote Input for Start / Stop.
- 9. Easy Din Rail mounting.