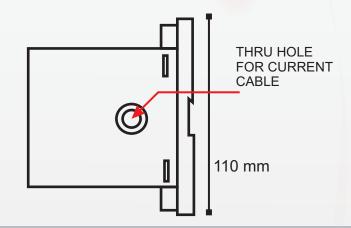

24V DC, 1.5W.

Current capacity measurement upto 60A.

#### **KEY FEATURES:**

- 1. Built in Amps Meter & CT.
- 2. Key Inputs for Menu, Increment, Shift, Start, Stop & Enter.
- 3. High Bright Led Display to show Current value & Status of Operation i.e ON/OFF.
- 4. Programmable Delay Timing for Faults.
- 4. Password Protection.
- 5. Programmable Over Current & Under Current values.
- 6. Potential Free Contact for Alarm.
- 7. Isolated 'Trip' relay output can be connected to PLC & can be displayed on HMI.
- 8. Remote Input for Start / Stop.
- 9. Easy Din Rail mounting.

#### **MODEL NO:**

| Model No | Current Rating |
|----------|----------------|
| HT 5     | 5A             |
| HT 10    | 10A            |
| HT 30    | 30A            |
| HT 60    | 60A            |

#### **DIMENSIONS:**