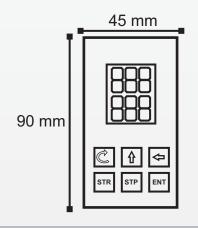

ge 24V DC, 1.5W.

Current capacity measurement upto 60A.

#### **KEY FEATURES:**

- 1. Built in Amps Meter & CT.
- 2. Key Inputs for Menu, Increment, Shift, Start, Stop & Enter.
- 3. High Bright Led Display to show Current value & Status of Operation i.e ON/OFF.
- 4. Programmable Delay Timing for Faults.
- 4. Password Protection.
- 5. Programmable Over Current & Under Current values.
- 6. Potential Free Contact for Alarm.
- 7. Isolated 'Trip' relay output can be connected to PLC & can be displayed on HMI.
- 8. Remote Input for Start / Stop.
- 9. Easy Din Rail mounting.

#### **MODEL NO:**

| Model No | Current Rating |
|----------|----------------|
| HT 5     | 5A             |
| HT 10    | 10A            |
| HT 30    | 30A            |
| HT 60    | 60A            |

#### **DIMENSIONS:**