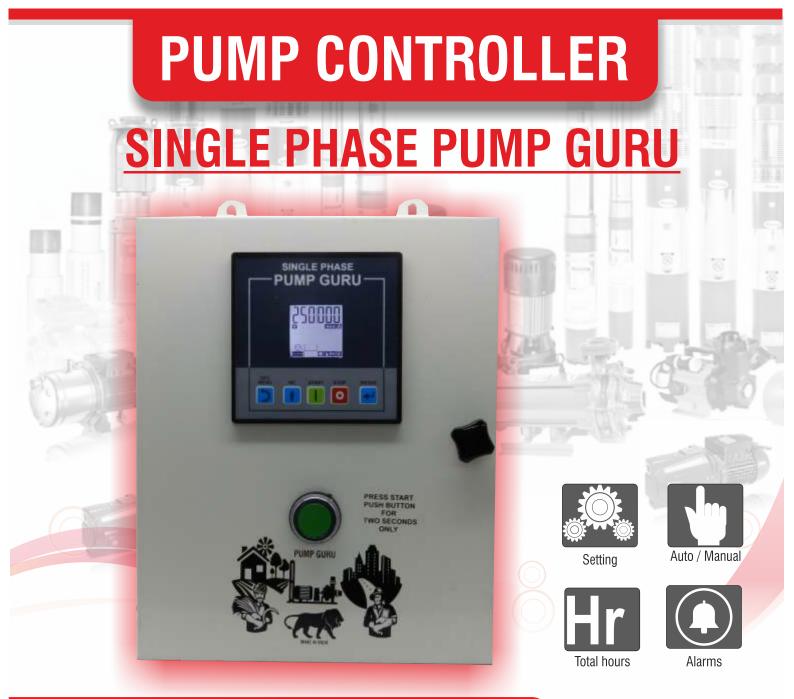

### **Applications:**

SINGLE PHASE PUMP GURU is an Intelligent Pump Controller, easy to use, Control & Protection Device for Single Phase deep well submersible pump, pipeline pump etc with output power from  $0.15 \text{ KW} \sim 2.23 \text{ KW}$  (0.2HP-3HP)

PUMP GURU has many operation modes by adopting different electric installations. An important feature that makes the difference between PUMP GURU and common On/Off pump control box is the probe / sensor free in the well. Our special design makes it a very reliable and sensitive protection against pump dry run without installing probe / sensor in the well. Pump Guru protects Pump against major faults which affect the smooth operation & also increases the life of Pump by displaying Alarms which can be useful for preventive maintenance.

#### **Features**

- Protection for Pump
- 1. Over Current (Over Load) Protection
- 2. Over Voltage Protection
- 3. Under Voltage Protection
- 4. Pump Dry Run Protection
- 5. Pump Stalled / Short Circuit Protection.

### Graphical Display

- 1. Graphical LCD Displaying Pump running state & water level indication of both tanks
- 2. Display of all Single Phase Voltage & Single Phase Current continuously
- 3. Pump Running Graphics
- 4. Level Status -

iculture, Domest

- 5. Display of last Ten Faults
- 6. Total Pump Accumulative Running Time Display
- 7. Pump Last Run Time Display
- 8. Selection of Auto / Manual Mode

### Pump Operation

- 1. Auto / Manual 2. Time Based ON/OFF 3. Real Time ON/OFF 4. Multi Tank Level Operation.
- 5. Water supply by pressure control through Pressure Tank and Pressure Switch 6. Water Supply by Level control through Level probe or Float Switch

#### General

- 1. User-Friendly wiring connection
- 2. Integrated Design, Easy To Install
- 3. Industrial Grade Design

### Optional

- 1. Level Card
- 2. Pressure Control