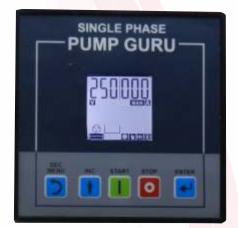

- Clear & visible LCD Display
- Graphic indication of pump running
- Proven Track Record
- 5 Alarams to indicate Pump status.

### Graphical Display

- 1. Graphical LCD Displaying Pump running state & water level indication of both tanks
- 2. Display of all Single Phase Voltage & Single Phase Current continuously
- 3. Pump Running Graphics
- 4. Level Status -

iculture, Domest

- 5. Display of last Ten Faults
- 6. Total Pump Accumulative Running Time Display
- 7. Pump Last Run Time Display
- 8. Selection of Auto / Manual Mode