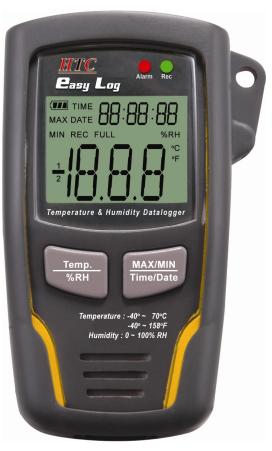

## **RH-TEMP DATA LOGGER**

# **Casy Log**

#### Features:

Memory for 32,700 readings

LCD to show logging information easily

Free selectable measurement cycle from 1sec to 24hrs.

Battery life: more than 3 years (Under Ideal condition at 22°C)

Display all status for Alarm and Record through 2 LED's.

Alarm display if user-defined max/min values are exceeded

Analysis software used to view graphically or Text mode for logging data.

### **Technical Data:**

| <b>Basic Functions</b> | RH                                               |               | Temp.       |              |              |                |
|------------------------|--------------------------------------------------|---------------|-------------|--------------|--------------|----------------|
| Measuring Range        | 0 ~ 100%RH                                       |               | -40° ∼ 70°C |              | -40° ∼ 158°F |                |
| Accuracy               | 0 ~ 20% & 80 ~ 100%                              | <u>+</u> 5%   | -40 ~ 10°C  | <u>+</u> 2°C | -40 ∼ 14°F   | <u>+</u> 3°C   |
|                        | 20 ~ 40% & 60 ~ 80%                              | <u>+</u> 3.5% | 40 ~ 70°C   |              | 104 ~ 158°F  |                |
|                        | 40 ~ 60%                                         | <u>+</u> 3.0% | -10 ∼ 40°C  | <u>+</u> 1°C | -14 ~ 104°C  | <u>+</u> 1.8°C |
| Resolution             | 0.1%RH                                           |               | 0.1°C       |              |              |                |
| Memory                 | 32,000 (16,000each for temperature and Humidity) |               |             |              |              |                |
| Measuring Rate         | 1sec. to 24hrs                                   |               |             |              |              |                |
| Analysis software      | Windows 98/2000/XP                               |               |             |              |              |                |