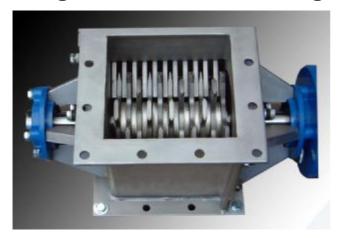

## Single Shaft Crusher design

The Design of shape, material of construction, spacing / gap, Sizes, capacity, power all depends upon the type of material to be crushed.