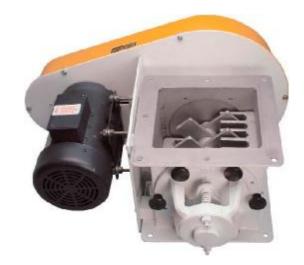

## Single Shaft Crusher design

The Design of shape, material of construction, spacing / gap, Sizes, capacity, power all depends upon the type of material to be crushed.