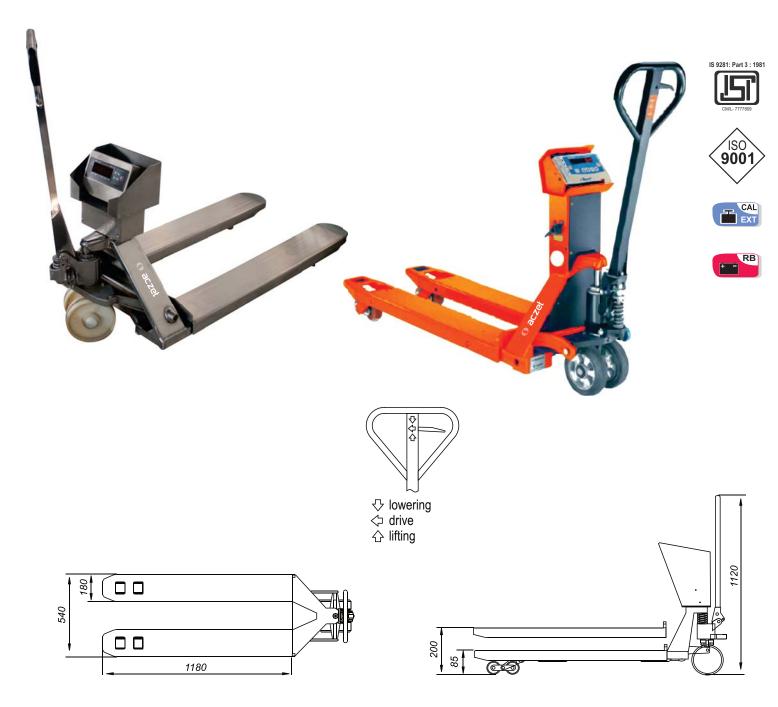

## Pallet SCALE PT-T Series

## Standard Features:

- Easily movable for Convenient weighing.
- In-built battery Backup.
- Widely use in places like storehouses, warehouses, goods yard etc.
- Bright LED / LCD Display.
- Net, Gross, Date, Time, with memory accurate function.
- Solid Caster wheel for easily moving.

| Model              | CTG 1PT            | CTG 2PT            |
|--------------------|--------------------|--------------------|
| Capacity           | l Ton              | 2 Ton              |
| Readability        | 1 kg               | 2 kg               |
| Pan Size (mm/inch) | 1050 x 560 x 85 mm | 1180 x 540 x 80 mm |