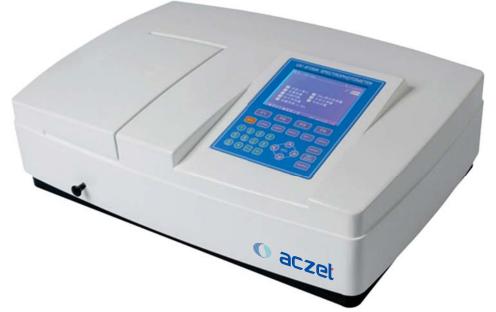

# Multifunctions on spectrophotometer

 Multi functions operated directly on the spectrophotometer and display the test result curve and data wavelength scanning, standard curve, kinetics, multi wavelength scanning, DNA/Protein test.