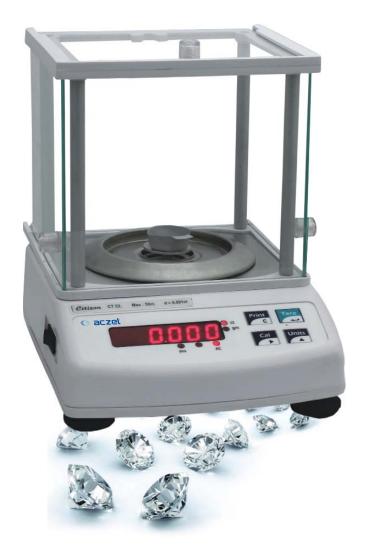

#### **Technology**

High Precision Load Cell Technology. 6,00,000 internal Resolution for high accuracy.

#### Display

Red LED Display for easy viewing Function.

#### Housing

ABS Plastic Body & easy to carry, can be install at any wooden table.

## Compact

Compact and Space Savings with Folding windhsield.