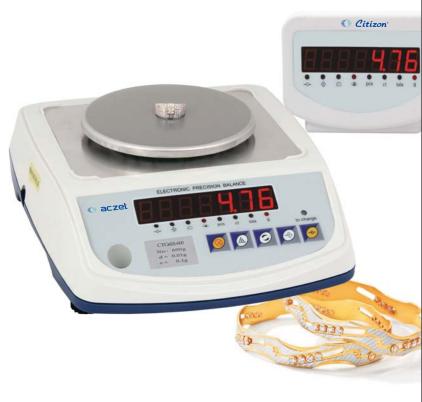

## Conviency

CTG Series Balances are equipped with standard inbuilt rechargeable battery for continuous use.

#### Standard

Standard Extra display (CTG Series)& rechargeable battery for continuous use.

| MODEL         | CY 53K    | CY 10K   | CY 20K   | CG 302 | CG 602 | CG 1202   |
|---------------|-----------|----------|----------|--------|--------|-----------|
| Capacity      | 50 ct     | 50 ct    | 100 ct   | 300 g  | 600 g  | 1200 g    |
| Readability   | 0.001 ct  | 0.005 ct | 0.005 ct | 0.01 g | 0.01 g | 0.01 g    |
| Repeatability | 0.001 ct  | 0.005 ct | 0.005 ct | 0.01 g | 0.01 g | 0.01 g    |
| Pan Size (mm) | 35 Ø      |          |          | 118Ø   |        | 145 x 125 |
| ResponsE Time | 2 - 3 sec |          |          |        |        |           |
| Calibration   | External  |          |          |        |        |           |